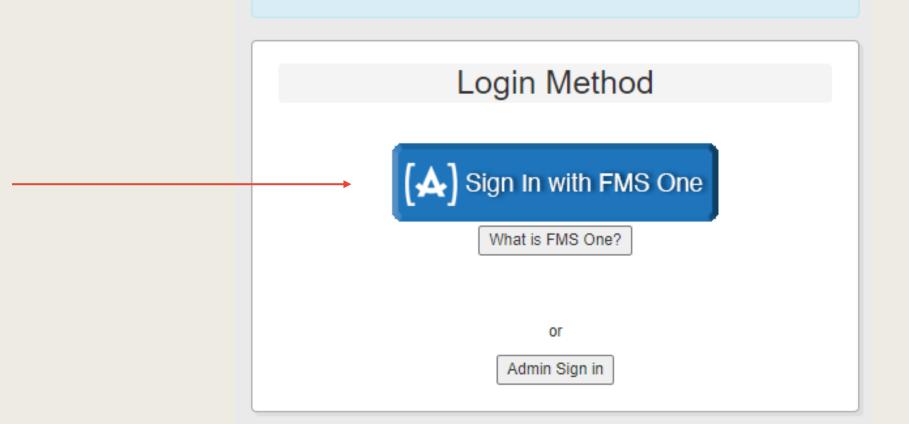

## **Current Users**

If you received a request to sign up for an FMS One account, but are already using FMS One for another HCBS organizations software system, you do not need to sign up again. Please click the log in button to the right and authorize your account. Log in

If you did not sign up from an email link, please contact your HCBS provider for further instructions.

Return to Sign in page

Click the blue "Sign In with FMS One" and enter you email and password to access EVVIE.